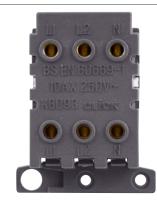

# Product Code: MD020PN

OFF ISOLATOR ON

### Description: 10A 3 Pole Fan Isolation Switch Module

## **General Information**

| donoral information     |                                                                                                                                                                                                                                            |
|-------------------------|--------------------------------------------------------------------------------------------------------------------------------------------------------------------------------------------------------------------------------------------|
| Dimensions              | 41mm (W) x 52.5mm (H) x 22mm (D)                                                                                                                                                                                                           |
| Aperture Dimensions     | 32mm (W) x 31.5mm (H)                                                                                                                                                                                                                      |
| Finish                  | Pearl Nickel                                                                                                                                                                                                                               |
| Materials               | Rocker Switch: Urea<br>Rear Housing: Nylon<br>Switch Cover: Stainless Steel<br>Terminals: Brass<br>Terminal Screws: Steel & Yellow Passivated<br>Contacts: Silver "on-lay" Copper / Brass<br>Internal Busbars: Formed Pressed Brass        |
| Maximum Voltage         | 250V 50Hz                                                                                                                                                                                                                                  |
| Load Rating             | 13A/10AX (Suitable For Inductive Loads)                                                                                                                                                                                                    |
| Terminal Size           | 3.5mmø                                                                                                                                                                                                                                     |
| Terminal Torque         | 0.4Nm                                                                                                                                                                                                                                      |
| Terminal Capacity       | 4 x 1.5mm <sup>2</sup> or 2 x 2.5mm <sup>2</sup>                                                                                                                                                                                           |
| Product Markings        | On, Off Fan Isolator                                                                                                                                                                                                                       |
| Back Box Depth          | Dependent On Plate Used                                                                                                                                                                                                                    |
| Operational Temperature | -5°C to +40°C                                                                                                                                                                                                                              |
| Warranty                | 10 Years                                                                                                                                                                                                                                   |
| Standards               | BS EN 60669-1:1999 +A1:2002 +A2:2008                                                                                                                                                                                                       |
| Additional Information  | Ensure that the mains supply is isolated before commencing installation and refer to the circuit diagram with the relevant product.<br>Bare earth cables must always be covered with appropriate sleeving and wired to the earth terminal. |
|                         |                                                                                                                                                                                                                                            |